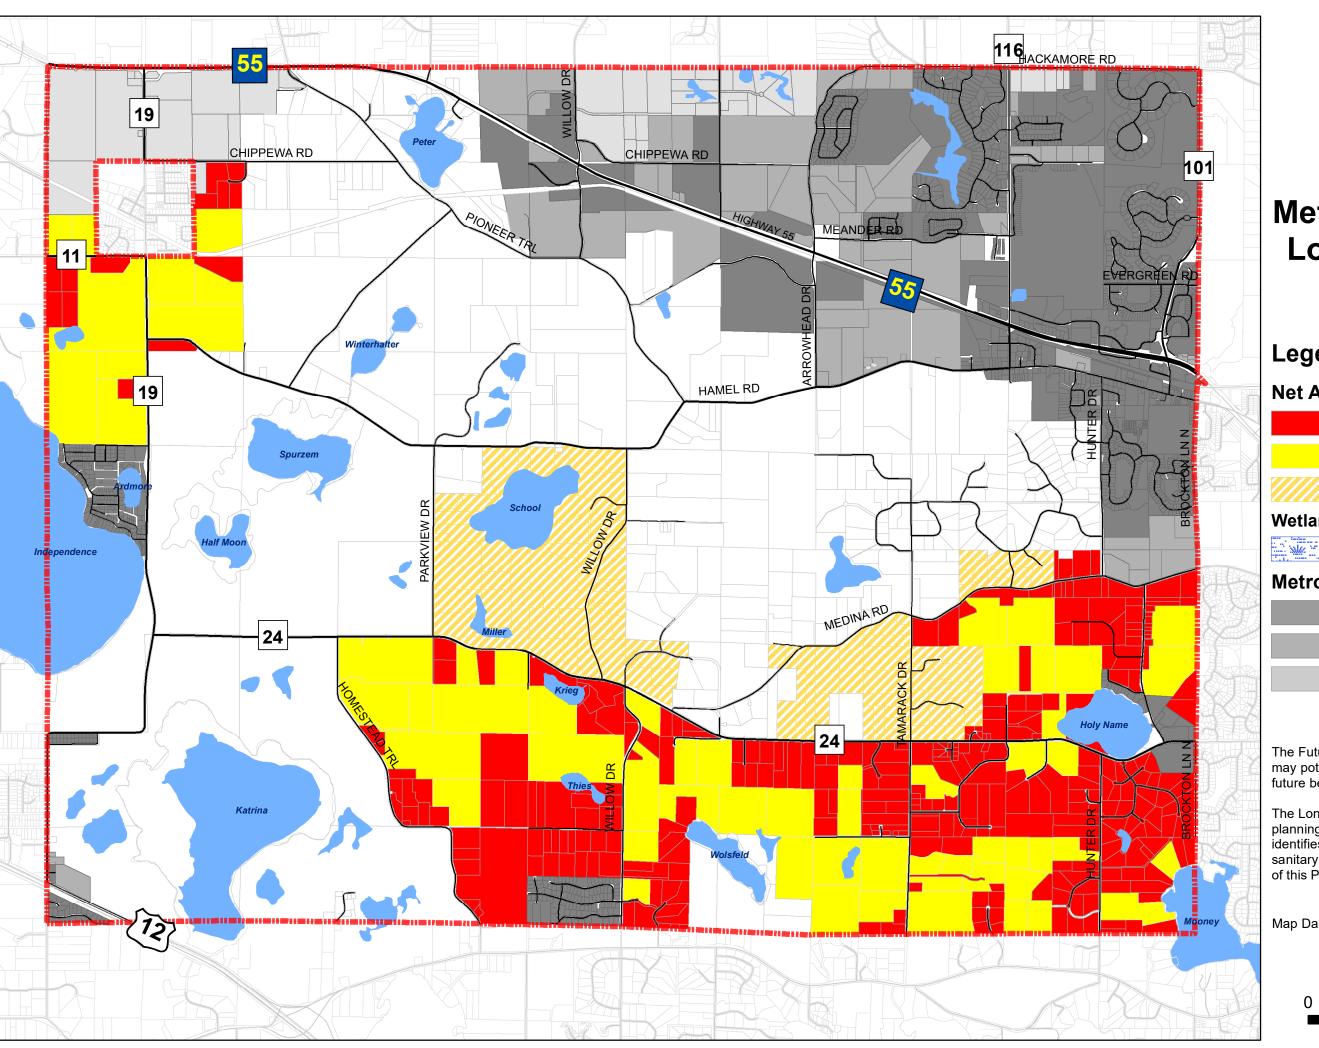

# Map 5-6 **Metroplitan Council Long-term Sewer Service Area**

## Legend

#### **Net Acres of LTSSA Parcels**

Under 10 net acres

Over 10 net acres

Proposed to be removed from LTSSA

#### **Wetland Locations**

### **Metropolitan Urban Service Area**

Existing Urban Services (2017)

Added to MUSA 2018-2040

Future Development Area (post-2040)

The Future Development Area identifies areas which may potentially be planned for urban services in the future beyond the term of this plan (post-2040).

The Long-term Sewer Service Area is a long-term planning designation of the Metropolitan Council. It identifies areas which may be considered for potential sanitary sewer service in the future beyond the term of this Plan.

Map Date: October 2, 2018